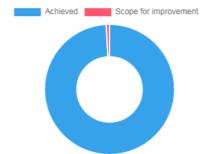

5/22/23, 10:44 AM vmedulife Account

**✓**×

94.57% academic performance given by students which indicates excellent performance of the