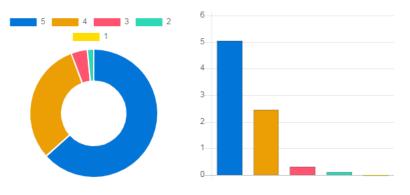

5/22/23, 10:44 AM vmedulife Account

**✓**×

94.57% academic performance given by students which indicates excellent performance of the