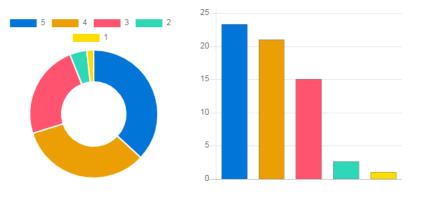

### Feedback Analysis

**Title:** Faculty Feedback **Academic Year:** 2021-22

Class: Seventh Semester DIV A [ B. Pharmacy ]

**Details: SHRIKANT MAGDUM** 

Total number of response(s): 29 / 53

| Question    | Ability     | Ability to explains the Concepts Clearly |                |            |  |
|-------------|-------------|------------------------------------------|----------------|------------|--|
| Answer      | Value       | No. of response(s)                       | Response value | Response % |  |
| Excellent   | 5           | 23                                       | 115            | 79.31      |  |
| Good        | 4           | 5                                        | 20             | 13.79      |  |
| Average     | 3           | 1                                        | 3              | 2.07       |  |
| Poor        | 2           | 0                                        | 0              | 0.00       |  |
| Very Poor   | 1           | 0                                        | 0              | 0.00       |  |
| Performance | Performance |                                          |                | 95.17      |  |

| Question                            | Encou | Encouragement to ask questions |                |            |  |
|-------------------------------------|-------|--------------------------------|----------------|------------|--|
| Answer                              | Value | No. of response(s)             | Response value | Response % |  |
| Excellent                           | 5     | 17                             | 85             | 58.62      |  |
| <ul><li>Very</li><li>Good</li></ul> | 4     | 12                             | 48             | 33.10      |  |
| Good                                | 3     | 0                              | 0              | 0.00       |  |
| Satisfactory                        | 2     | 0                              | 0              | 0.00       |  |
| Poor                                | 1     | 0                              | 0              | 0.00       |  |
| Performance                         | mance |                                |                | 91.72      |  |

| Question                            | Syllabus coverage |                    |                |            |
|-------------------------------------|-------------------|--------------------|----------------|------------|
| Answer                              | Value             | No. of response(s) | Response value | Response % |
| Excellent                           | 5                 | 16                 | 80             | 55.17      |
| <ul><li>Very</li><li>Good</li></ul> | 4                 | 11                 | 44             | 30.34      |
| Good                                | 3                 | 2                  | 6              | 4.14       |
| Satisfactory                        | 2                 | 0                  | 0              | 0.00       |
| Poor                                | 1                 | 0                  | 0              | 0.00       |
| Performance                         |                   |                    |                | 89.66      |

| Question                            |       | Presentation skills and Interaction with Students |                |            |  |
|-------------------------------------|-------|---------------------------------------------------|----------------|------------|--|
| Answer                              | Value | No. of response(s)                                | Response value | Response % |  |
| Excellent                           | 5     | 20                                                | 100            | 68.97      |  |
| <ul><li>Very</li><li>Good</li></ul> | 4     | 7                                                 | 28             | 19.31      |  |
| Good                                | 3     | 2                                                 | 6              | 4.14       |  |
| Satisfactory                        | 2     | 0                                                 | 0              | 0.00       |  |
| Poor                                | 1     | 0                                                 | 0              | 0.00       |  |
| Performance                         |       |                                                   |                | 92.41      |  |

| Question                            | Ability | Ability to resolve difficulties |                |            |  |
|-------------------------------------|---------|---------------------------------|----------------|------------|--|
| Answer                              | Value   | No. of response(s)              | Response value | Response % |  |
| Excellent                           | 5       | 19                              | 95             | 65.52      |  |
| <ul><li>Very</li><li>Good</li></ul> | 4       | 8                               | 32             | 22.07      |  |
| Good                                | 3       | 2                               | 6              | 4.14       |  |
| Satisfactory                        | 2       | 0                               | 0              | 0.00       |  |
| O Poor                              | 1       | 0                               | 0              | 0.00       |  |
| Performance                         | ance    |                                 |                | 91.72      |  |