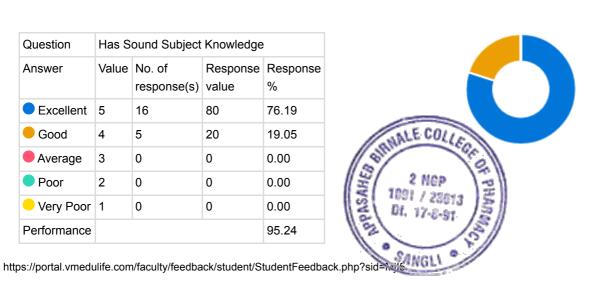

| Question                    | Has S | Has Sound Subject Knowledge |    |            |  |
|-----------------------------|-------|-----------------------------|----|------------|--|
| Answer                      | Value | No. of response(s)          | '  | Response % |  |
| Excellent                   | 5     | 16                          | 80 | 76.19      |  |
| Good                        | 4     | 5                           | 20 | 19.05      |  |
| Average                     | 3     | 0                           | 0  | 0.00       |  |
| Poor                        | 2     | 0                           | 0  | 0.00       |  |
| <ul><li>Very Poor</li></ul> | 1     | 0                           | 0  | 0.00       |  |
| Performance                 |       |                             |    | 95.24      |  |