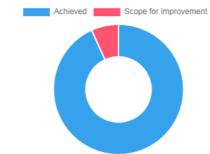

|     |      |      |      | 0.93 |
| AO6          | 2.78            |      |      |      |     | 1.85 |     |     | 1.85 |      |      |      |
| AO7          | 2.78            |      |      |      |     | 1.85 |     |     |      | 0.93 | 0.93 |      |
| AO8          | 2.81            |      |      |      |     |      |     |     |      |      |      |      |
| AO9          | 2.84            |      |      |      |     |      |     |     |      |      |      |      |
| AO10         | 2.86            | 1.91 | 2.86 |      |     |      |     |     |      |      |      |      |
| AO11         | 2.86            |      |      |      |     |      |     |     |      |      |      |      |
| Average      | 2.80            | 1.87 | 2.79 | 2.78 |     | 1.85 |     |     | 1.85 | 0.93 | 0.93 | 0.93 |



Achieved 93.22 | Scope for improvement 6.78





#### Appasaheb Birnale College of Pharmacy, Sangli

#### Feedback Analysis

**Title :** Faculty feedback **Academic Year :** 2019-20

Class: First Semester [ Pharmacology ]

Details : Dr Nilofar Naikwade

#### Total number of response(s): 9 / 9

| Question                    | Presentation skills and Interaction with Students |                    |                |            |  |  |  |  |
|-----------------------------|---------------------------------------------------|--------------------|----------------|------------|--|--|--|--|
| Answer                      | Value                                             | No. of response(s) | Response value | Response % |  |  |  |  |
| <ul><li>Excellent</li></ul> | 5