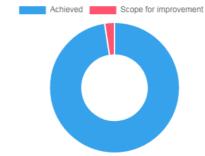

= (Value \* No.of Responses)
- Response % = (Response Value / (Max Value \* No.of Responses))

| Questionwise Attainment |            |  |
|-------------------------|------------|--|
| Activity Number         | Attainment |  |
| 1                       | 2.80       |  |
| 2                       | 2.90       |  |
| 3                       | 3.00       |  |
| 4                       | 3.00       |  |
| 5                       | 3.00       |  |
| 6                       | 2.75       |  |
| 7                       | 2.80       |  |
| 8                       | 3.00       |  |
| 9                       | 3.00       |  |
| 10                      | 3.00       |  |
| 11                      | 3.00       |  |
| 12                      | 3.00       |  |
| 13                      | 2.80       |  |



Achieved 97.56 | Scope for improvement 2.44



## Filled Feedback Form From Teachers



### Appasaheb Birnale College of Pharmacy, Sangli

### **Feedback Response**

Title: INSTITUET FEEDBACK BY TEACHER 2020-2021

Academic Year: 2020-21 Class: B. Pharmacy Details: Activity

Faculty Name: Ganesh Gadekar

| Question | The Vision, mission & objectives of the institute are known                             |
|----------|-----------------------------------------------------------------------------------------|
| 0        | Strongly Agree                                                                          |
| •        | Agree                                                                                   |
| 0        | Disagree